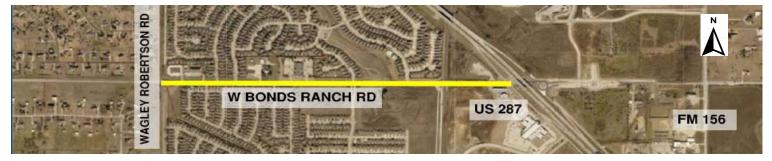

# Bonds Ranch Rd and Wagley Robertson Rd- US Hwy 287 SB SR to Wagley Robertson Rd

- Scope:
  - Design and construction of 1.03 miles of a 4-lane divided thoroughfare with curb and gutter, drainage, streetlights, and shared paths
- Estimated cost: \$31,550,000
- Next Steps:
  - I. Water Line Design 30% Design
  - II. Roadway Widening 30% Design
  - III. ROW and Utility Relocations
- Construction Start: June 2025
- Estimated Completion: October 2026
- Interim Improvements
  - I. Signal at Wagley Robertson Road anticipated in place Aug 2023
  - II. LT at Fossil Springs/Kittering and Roundabout next to QT: Start April/May Complete: Summer 2023
- Funding: 2021 Tarrant County Bond (\$12.4M), 2022 Bond (\$16.4M), Impact Fee (\$2.75M)