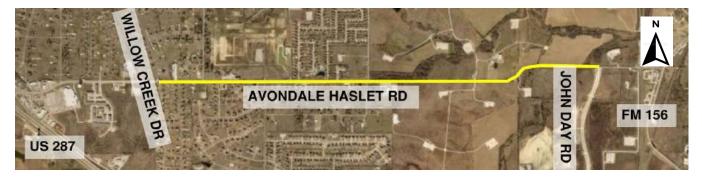

# Avondale Haslet Rd- Willow Creek Drive to east Fort Worth city limit (John Day Rd)

- Scope:
  - Design and construction of 2.43 miles of a 4-lane divided thoroughfare with curb and gutter, drainage, streetlights, and shared paths.
- Estimated cost: \$48,900,000
- Next Steps:
  - I. 90% Design
  - II. ROW and Utility Relocations
- Construction Start: May 2025
- Estimated Completion: May 2027
- Funding: 2018 Bond (\$12.6M), 2022 bond (\$17M), Tarrant County Bond (\$19.3M)