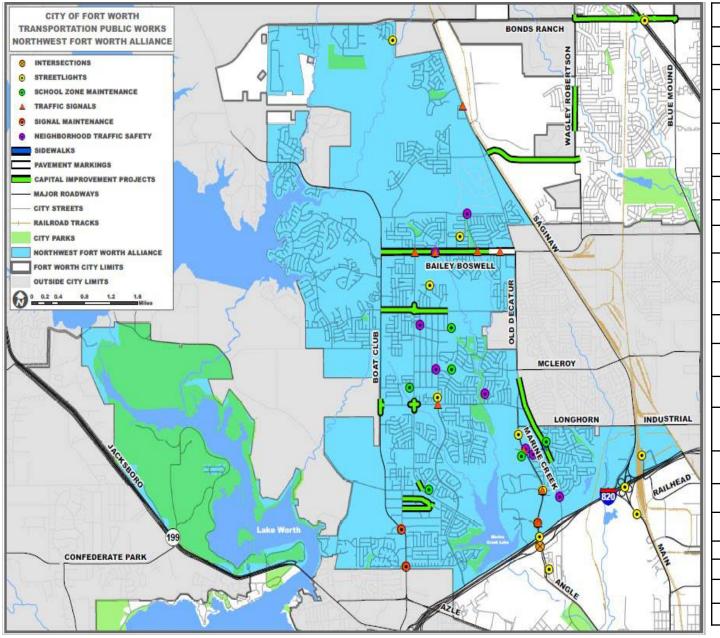

#### Capital Delivery Projects in NWFWA

| Project Name                                                                   | Project Manager   | Program<br>Manager | Project Type     | Bond<br>Program | Council<br>District<br>(OLD) | Future<br>Council<br>District | Project Status          | Est.<br>Construction Start |
|--------------------------------------------------------------------------------|-------------------|--------------------|------------------|-----------------|------------------------------|-------------------------------|-------------------------|----------------------------|
| Arterials                                                                      |                   |                    |                  |                 |                              |                               |                         |                            |
| 101009-2 - Bonds Ranch Phase 2 Part 2 (intersection at FM 156 and Bonds Ranch) | McInnes, Brendan  | Allen, Chad A      | Arterials        | 2018 BP         | 7                            | 10                            | Construction            | Apr-22- Apr 23             |
| 100459 - Harmon Rd                                                             | Ayala, Alex       | Lopez, Raul        | Arterials        | 2018 BP         | 7                            | 4                             | Construction            | Mar-21-June 23             |
| 101013 - Golden Triangle Improvements (I-35 to Misty Redwood Trail)            | Kastendick, David | Lopez, Raul        | Arterials        | 2018 BP         | 7                            | 4,10                          | Design - Final          | Apr-24                     |
| 101014 - Avondale Haslet (Willow Springs Rd to Eastern City Limits)            | Aiton, Mitch      | Lopez, Raul        | Arterials        | 2018 BP         | 7                            | 10                            | Design - Final          | May-25                     |
| 103299 - W J Boaz Rd West Half                                                 | Ayala, Alex       | Lopez, Raul        | Arterials        | 2022 BP         | 2,7                          | 7                             | Design - Final          | Mar-25                     |
| 103278-Bonds Ranch Road                                                        | Ayala, Alex       | Lopez, Raul        | Arterials        | 2022 BP         | 2,7                          | 10                            | Design - Final          | Jun-25                     |
| 101012 - Cromwell Marine Creek (Boat Club Rd - Marine Creek) (CMAR)            | Ayala, Alex       | Lopez, Raul        | Arterials        | 2018 BP         | 2                            | 2,7                           | Design - Final          | Dec-23                     |
| 104153 - Bailey Boswell(Boat Club to Wind River)                               | Kastendick, David | Lopez, Raul        | Arterials        | 2022 BP         | 7                            | 7                             | Design -<br>Conceptual  | Oct-25                     |
| 104154- Wagley Robertson Rd(Quicksilver Ct. to Coneflower Trail)(Design Only)  | Kastendick, David | Lopez, Raul        | Arterials        | 2022 BP         | 7                            | 7,10                          | Design<br>Procurement   | TBD                        |
| 103300 - Heritage Trace Pkwy 1 (Wagley Robertson to Bus 287-Saginaw Blvd)      | Radovich, Brad    | Lopez, Raul        | Arterials        | 2022 BP         | 7                            | 7                             | Design Procure ment     | TBD                        |
| 104152 -Bailey Boswell (Blue M-Horseman) Design- ROW-                          | McCoy, Mark       | Lopez, Raul        | Arterials        | 2022 BP         | 2                            | 7                             | By Developer            | -                          |
| Mobility                                                                       |                   |                    |                  |                 |                              |                               |                         |                            |
| 101585-1 - NW Loop 820 & Marine Creek Pkwy - Phase 1                           | Shrestha, Iskal   | Allen, Chad A      | Intersections    | 2018 BP         | 2                            | 2                             | Construction            | Sep-22-July 23             |
| 101585-2 - NW Loop 820 & Marine Creek Pkwy - Phase 2                           | Shrestha, Iskal   | Allen, Chad A      | Intersections    | 2018 BP         | 2                            | 2                             | Design -<br>Preliminary | Dec-24                     |
| 104216- Bowman Roberts Rd from Ten Mile Bridge Rd to Corral Reef Dr            | Kastendick, David | Allen, Chad A      | Sidewalks        | 2022 BP         | 2                            | 2                             | Design -<br>Conceptual  | Aug-23                     |
| Storm Water                                                                    |                   |                    |                  |                 |                              |                               |                         |                            |
| 102975 - Greenfield Acres Drainage PH4                                         | Wellbaum, Michael | Young, Linda       | Flood Mitigation | 2020 RB         | 2                            | 2                             | Construction - M&C      | Jun-23                     |