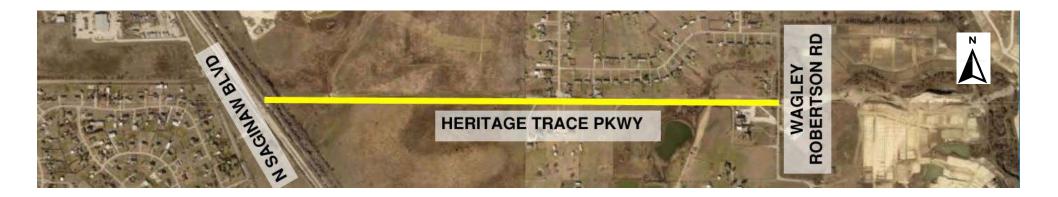

#### Heritage Trace Pkwy 1- Wagley Robertson Rd to Saginaw Blvd

- Scope:
  - <u>Design Only</u> of 1.2 miles of a 4-lane divided thoroughfare with elevated railroad crossing, curb and gutter, drainage, streetlights, and shared paths.
  - Estimated cost: \$64,400,000
  - Next Step: Design Procurement to be issued April 2023
  - Proposed for federal construction funding
  - Construction start: TBD
  - Funding (Design and ROW Only): 2022 Bond (\$3.2M), Developer Funds (\$3.7M)