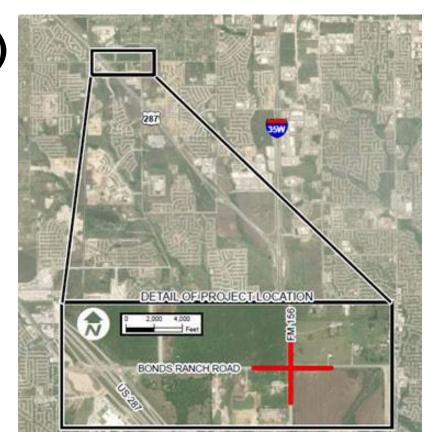

# **Bonds Ranch Phase 2, Part 2 (Intersection at FM 156 and Bonds Ranch Rd)**

- Scope:
  - I. Interim improvements: widening of turn lanes, increasing turning radii, traffic signal replacement, mill & overlay, etc.
  - II. TxDOT to reconstruct FM 156 corridor (anticipated 2028).
- Construction Start: April 2022
- Estimated Construction Completion: April 2023
- Funding: 2018 Bond (\$14.4M), 2017 Tax Note (\$1.9M)