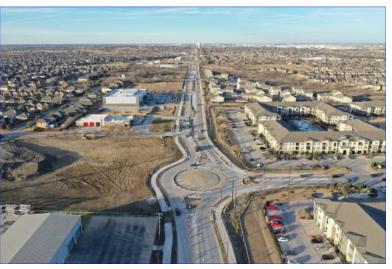

#### Bailey Boswell Rd- Boat Club Rd to Wind River Dr

- Scope:
  - Design and construction of 1.8 miles of a 4-lane divided thoroughfare with curb and gutter, drainage, streetlights, and shared paths.
- Estimated cost: \$29,000,000
- Next Steps:
  - I. Community meeting to show schematic of improvements proposed
  - II. Develop 30% design after community input
- Construction Start: October 2025
- Estimated Construction Completion: January 2027
- Funding: 2022 Bond (\$29M)

#### Bailey Boswell Rd- Boat Club Rd to Wind River Dr (continued)