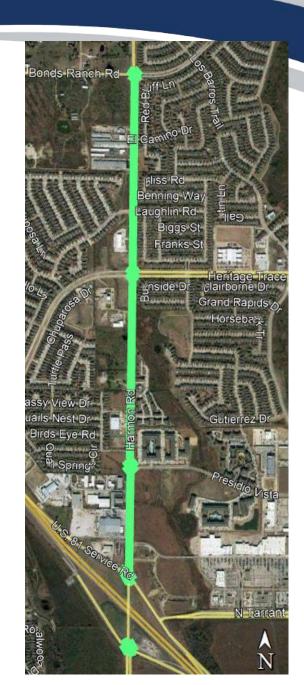

#### Harmon Road (US 287 To Golden Triangle Blvd)

- Scope:
  - Construct 4-lane divided road
  - II. Construct 3 permanent roundabouts: Bonds Ranch Rd, Heritage Trace, Presidio Vista
- Construction Started: March 2021
- Construction Completion: June 2023
  - I. Original work scope: March 2023 (substantially complete)
  - II. Added scope: June 2023 (on schedule)
- Funding: 2018 Bond (\$18M), Impact Fee (\$6.3M), TIF 7 Development Agreement (\$12.4M)

#### Harmon Road (US 287 To Golden Triangle Blvd)

Looking south from Golden Triangle/ Bonds Ranch Rd

Presidio Vista roundabout (substantially complete)

Heritage Trace Pkwy roundabout (75% complete)