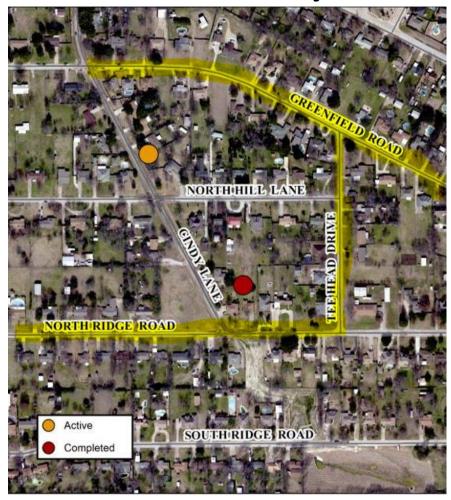

#### **Greenfield Acres Drainage Improvements**

**Purpose:** Addresses home and property flooding by providing regional detention and a storm drain pipe and inlet network in 4 phases

Phase 1, 2, & 3: Complete

**Phase 4:** Construction expected to start May 2023 (see yellow highlights)

Total Project Cost (all phases): \$16.8M