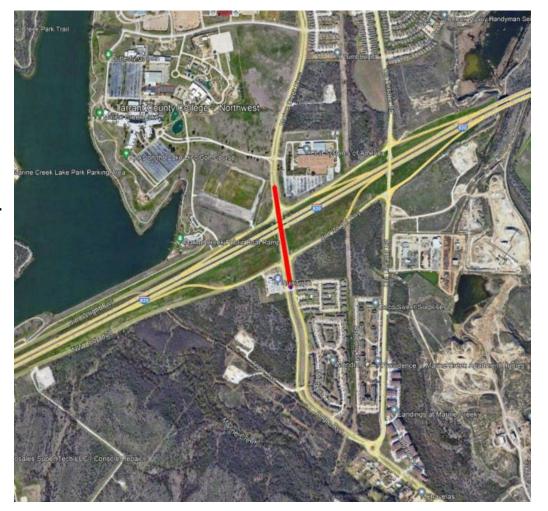

#### **Greenfield Acres Drainage Improvements**

**Purpose:** Addresses home and property flooding by providing regional detention and a storm drain pipe and inlet network in 4 phases

Phase 1, 2, & 3: Complete

**Phase 4:** Construction expected to start May 2023 (see yellow highlights)

Total Project Cost (all phases): \$16.8M