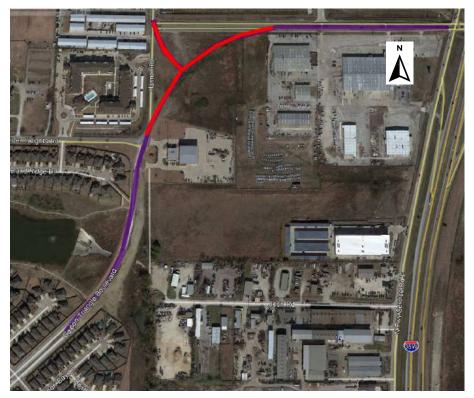

# Bonds Ranch Rd and Wagley Robertson Rd- US Hwy 287 SB SR to Wagley Robertson Rd

- Scope:
  - Design and construction of 1.03 miles of a 4-lane divided thoroughfare with curb and gutter, drainage, streetlights, and shared paths
- Estimated cost: \$31,550,000
- Next Steps:
  - I. Water Line Design 30% Design
  - II. Roadway Widening 30% Design
  - III. ROW and Utility Relocations
- Construction Start: June 2025
- Estimated Completion: October 2026
- Interim Improvements
  - I. Signal at Wagley Robertson Road anticipated in place Aug 2023
  - II. LT at Fossil Springs/Kittering and Roundabout next to QT: Start April/May Complete: Summer 2023
- Funding: 2021 Tarrant County Bond (\$12.4M), 2022 Bond (\$16.4M), Impact Fee (\$2.75M)