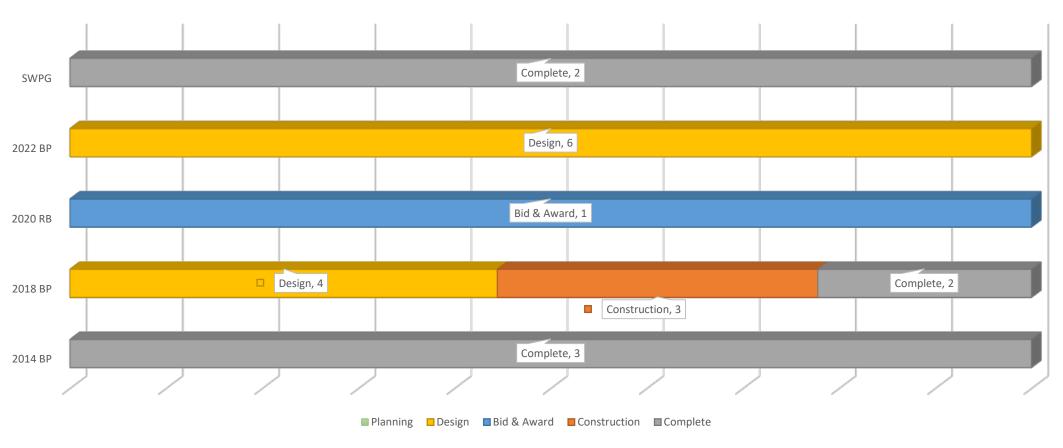

#### **Greenfield Acres Drainage Improvements**

**Purpose:** Addresses home and property flooding by providing regional detention and a storm drain pipe and inlet network in 4 phases

Phase 1, 2, & 3: Complete

**Phase 4:** Construction expected to start May 2023 (see yellow highlights)

Total Project Cost (all phases): \$16.8M