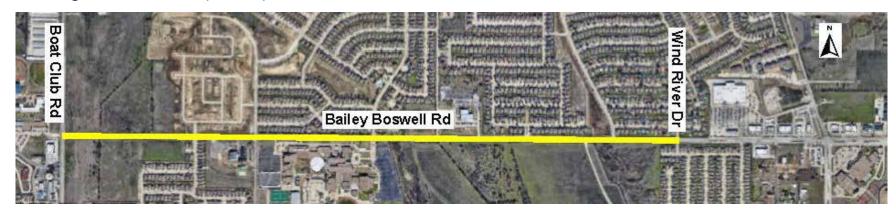

#### Bailey Boswell Rd- Boat Club Rd to Wind River Dr

- Scope:
  - Design and construction of 1.8 miles of a 4-lane divided thoroughfare with curb and gutter, drainage, streetlights, and shared paths.
- Estimated cost: \$29,000,000
- Next Steps:
  - I. Community meeting to show schematic of improvements proposed
  - II. Develop 30% design after community input
- Construction Start: October 2025
- Estimated Construction Completion: January 2027
- Funding: 2022 Bond (\$29M)

#### Bailey Boswell Rd- Boat Club Rd to Wind River Dr (continued)