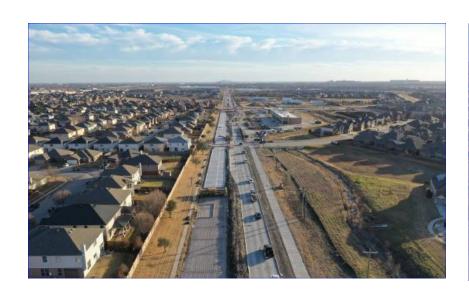

#### Bailey Boswell Rd- Boat Club Rd to Wind River Dr

- Scope:
  - Design and construction of 1.8 miles of a 4-lane divided thoroughfare with curb and gutter, drainage, streetlights, and shared paths.
- Estimated cost: \$29,000,000
- Next Steps:
  - I. Community meeting to show schematic of improvements proposed
  - II. Develop 30% design after community input
- Construction Start: October 2025
- Estimated Construction Completion: January 2027
- Funding: 2022 Bond (\$29M)

#### Bailey Boswell Rd- Boat Club Rd to Wind River Dr (continued)