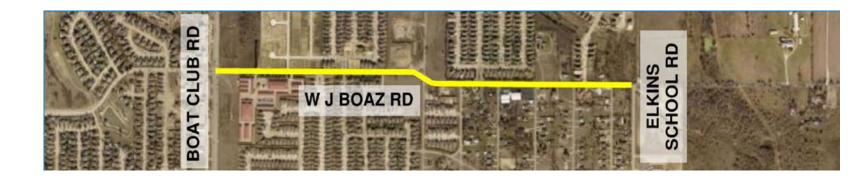

### W J Boaz Rd West Half- Boat Club Rd (FM 1220) to Elkins School Rd

- Scope:
  - Design and construction of 1.03 miles of a 4-lane divided thoroughfare with curb and gutter, drainage, streetlights, and shared paths
- Estimated cost: \$27,300,000
- Next Steps:
  - I. Final Design
  - II. ROW and Utility Relocations
- Construction Start: March 2025
- Estimated Completion: March 2027