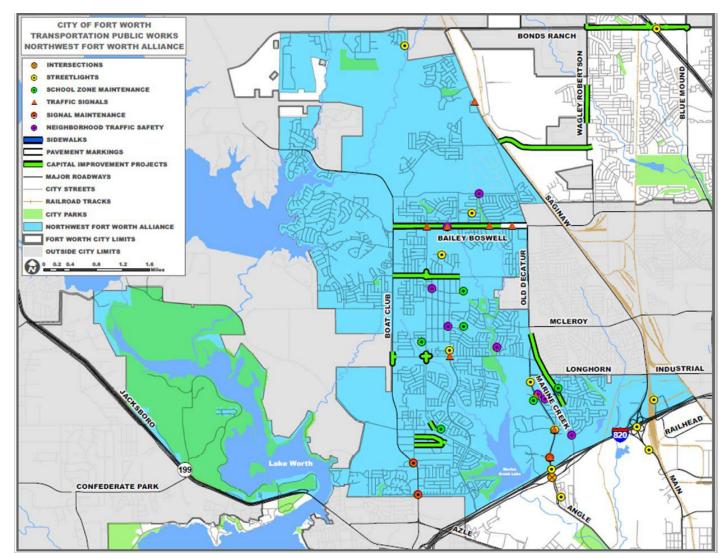

#### Capital Delivery Projects in NWFWA

| Project Name                                                                   | Project Manager   | Program<br>Manager | Project Type     | Bond<br>Program | Council<br>District<br>(OLD) | Future<br>Council<br>District | Project Status          | Est.<br>Construction Start |
|--------------------------------------------------------------------------------|-------------------|--------------------|------------------|-----------------|------------------------------|-------------------------------|-------------------------|----------------------------|
| Arterials                                                                      |                   |                    |                  |                 |                              |                               |                         |                            |
| 101009-2 - Bonds Ranch Phase 2 Part 2 (intersection at FM 156 and Bonds Ranch) | McInnes, Brendan  | Allen, Chad A      | Arterials        | 2018 BP         | 7                            | 10                            | Construction            | Apr-22- Apr 23             |
| 100459 - Harmon Rd                                                             | Ayala, Alex       | Lopez, Raul        | Arterials        | 2018 BP         | 7                            | 4                             | Construction            | Mar-21-June 23             |
| 101013 - Golden Triangle Improvements (I-35 to Misty Redwood Trail)            | Kastendick, David | Lopez, Raul        | Arterials        | 2018 BP         | 7                            | 4,10                          | Design - Final          | Apr-24                     |
| 101014 - Avondale Haslet (Willow Springs Rd to Eastern City Limits)            | Aiton, Mitch      | Lopez, Raul        | Arterials        | 2018 BP         | 7                            | 10                            | Design - Final          | May-25                     |
| 103299 - W J Boaz Rd West Half                                                 | Ayala, Alex       | Lopez, Raul        | Arterials        | 2022 BP         | 2,7                          | 7                             | Design - Final          | Mar-25                     |
| 103278-Bonds Ranch Road                                                        | Ayala, Alex       | Lopez, Raul        | Arterials        | 2022 BP         | 2,7                          | 10                            | Design - Final          | Jun-25                     |
| 101012 - Cromwell Marine Creek (Boat Club Rd - Marine Creek) (CMAR)            | Ayala, Alex       | Lopez, Raul        | Arterials        | 2018 BP         | 2                            | 2,7                           | Design - Final          | Dec-23                     |
| 104153 - Bailey Boswell(Boat Club to Wind River)                               | Kastendick, David | Lopez, Raul        | Arterials        | 2022 BP         | 7                            | 7                             | Design -<br>Conceptual  | Oct-25                     |
| 104154- Wagley Robertson Rd(Quicksilver Ct. to Coneflower Trail)(Design Only)  | Kastendick, David | Lopez, Raul        | Arterials        | 2022 BP         | 7                            | 7,10                          | Design<br>Procurement   | TBD                        |
| 103300 - Heritage Trace Pkwy 1 (Wagley Robertson to Bus 287-Saginaw Blvd)      | Radovich, Brad    | Lopez, Raul        | Arterials        | 2022 BP         | 7                            | 7                             | Design Procure ment     | TBD                        |
| 104152 -Bailey Boswell (Blue M-Horseman) Design- ROW-                          | McCoy, Mark       | Lopez, Raul        | Arterials        | 2022 BP         | 2                            | 7                             | By Developer            | -                          |
| Mobility                                                                       |                   |                    |                  |                 |                              |                               |                         |                            |
| 101585-1 - NW Loop 820 & Marine Creek Pkwy - Phase 1                           | Shrestha, Iskal   | Allen, Chad A      | Intersections    | 2018 BP         | 2                            | 2                             | Construction            | Sep-22-July 23             |
| 101585-2 - NW Loop 820 & Marine Creek Pkwy - Phase 2                           | Shrestha, Iskal   | Allen, Chad A      | Intersections    | 2018 BP         | 2                            | 2                             | Design -<br>Preliminary | Dec-24                     |
| 104216- Bowman Roberts Rd from Ten Mile Bridge Rd to Corral Reef Dr            | Kastendick, David | Allen, Chad A      | Sidewalks        | 2022 BP         | 2                            | 2                             | Design -<br>Conceptual  | Aug-23                     |
| Storm Water                                                                    |                   |                    |                  |                 |                              |                               |                         |                            |
| 102975 - Greenfield Acres Drainage PH4                                         | Wellbaum, Michael | Young, Linda       | Flood Mitigation | 2020 RB         | 2                            | 2                             | Construction - M&C      | Jun-23                     |