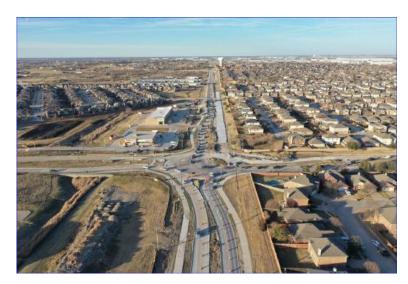

#### Bailey Boswell Rd- Boat Club Rd to Wind River Dr

- Scope:
  - Design and construction of 1.8 miles of a 4-lane divided thoroughfare with curb and gutter, drainage, streetlights, and shared paths.
- Estimated cost: \$29,000,000
- Next Steps:
  - I. Community meeting to show schematic of improvements proposed
  - II. Develop 30% design after community input
- Construction Start: October 2025
- Estimated Construction Completion: January 2027
- Funding: 2022 Bond (\$29M)

#### Bailey Boswell Rd- Boat Club Rd to Wind River Dr (continued)