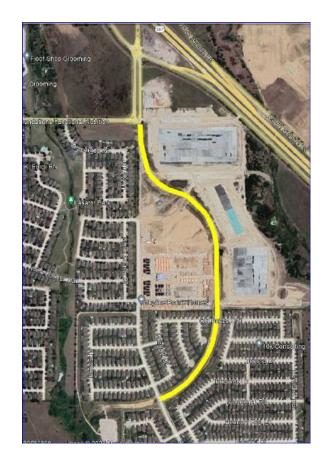

#### Heritage Trace Pkwy 1- Wagley Robertson Rd to Saginaw Blvd

- Scope:
  - <u>Design Only</u> of 1.2 miles of a 4-lane divided thoroughfare with elevated railroad crossing, curb and gutter, drainage, streetlights, and shared paths.
  - Estimated cost: \$64,400,000
  - Next Step: Design Procurement to be issued April 2023
  - Proposed for federal construction funding
  - Construction start: TBD
  - Funding (Design and ROW Only): 2022 Bond (\$3.2M), Developer Funds (\$3.7M)