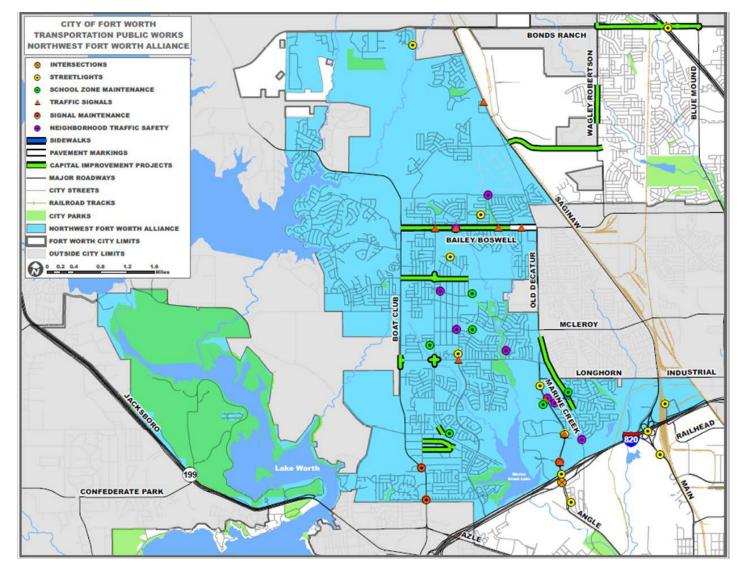

#### Capital Delivery Projects in NWFWA

| Project Name                                                                   | Project Manager   | Program<br>Manager | Project Type     | Bond<br>Program | Council<br>District<br>(OLD) | Future<br>Council<br>District | Project Status          | Est.<br>Construction Start |
|--------------------------------------------------------------------------------|-------------------|--------------------|------------------|-----------------|------------------------------|-------------------------------|-------------------------|----------------------------|
| Arterials                                                                      |                   |                    |                  |                 |                              |                               |                         |                            |
| 101009-2 - Bonds Ranch Phase 2 Part 2 (intersection at FM 156 and Bonds Ranch) | McInnes, Brendan  | Allen, Chad A      | Arterials        | 2018 BP         | 7                            | 10                            | Construction            | Apr-22- Apr 23             |
| 100459 - Harmon Rd                                                             | Ayala, Alex       | Lopez, Raul        | Arterials        | 2018 BP         | 7                            | 4                             | Construction            | Mar-21-June 23             |
| 101013 - Golden Triangle Improvements (I-35 to Misty Redwood Trail)            | Kastendick, David | Lopez, Raul        | Arterials        | 2018 BP         | 7                            | 4,10                          | Design - Final          | Apr-24                     |
| 101014 - Avondale Haslet (Willow Springs Rd to Eastern City Limits)            | Aiton, Mitch      | Lopez, Raul        | Arterials        | 2018 BP         | 7                            | 10                            | Design - Final          | May-25                     |
| 103299 - W J Boaz Rd West Half                                                 | Ayala, Alex       | Lopez, Raul        | Arterials        | 2022 BP         | 2,7                          | 7                             | Design - Final          | Mar-25                     |
| 103278-Bonds Ranch Road                                                        | Ayala, Alex       | Lopez, Raul        | Arterials        | 2022 BP         | 2,7                          | 10                            | Design - Final          | Jun-25                     |
| 101012 - Cromwell Marine Creek (Boat Club Rd - Marine Creek) (CMAR)            | Ayala, Alex       | Lopez, Raul        | Arterials        | 2018 BP         | 2                            | 2,7                           | Design - Final          | Dec-23                     |
| 104153 - Bailey Boswell(Boat Club to Wind River)                               | Kastendick, David | Lopez, Raul        | Arterials        | 2022 BP         | 7                            | 7                             | Design -<br>Conceptual  | Oct-25                     |
| 104154- Wagley Robertson Rd(Quicksilver Ct. to Coneflower Trail)(Design Only)  | Kastendick, David | Lopez, Raul        | Arterials        | 2022 BP         | 7                            | 7,10                          | Design<br>Procurement   | TBD                        |
| 103300 - Heritage Trace Pkwy 1 (Wagley Robertson to Bus 287-Saginaw Blvd)      | Radovich, Brad    | Lopez, Raul        | Arterials        | 2022 BP         | 7                            | 7                             | Design Procure ment     | TBD                        |
| 104152 -Bailey Boswell (Blue M-Horseman) Design- ROW-                          | McCoy, Mark       | Lopez, Raul        | Arterials        | 2022 BP         | 2                            | 7                             | By Developer            | -                          |
| Mobility                                                                       |                   |                    |                  |                 |                              |                               |                         |                            |
| 101585-1 - NW Loop 820 & Marine Creek Pkwy - Phase 1                           | Shrestha, Iskal   | Allen, Chad A      | Intersections    | 2018 BP         | 2                            | 2                             | Construction            | Sep-22-July 23             |
| 101585-2 - NW Loop 820 & Marine Creek Pkwy - Phase 2                           | Shrestha, Iskal   | Allen, Chad A      | Intersections    | 2018 BP         | 2                            | 2                             | Design -<br>Preliminary | Dec-24                     |
| 104216- Bowman Roberts Rd from Ten Mile Bridge Rd to Corral Reef Dr            | Kastendick, David | Allen, Chad A      | Sidewalks        | 2022 BP         | 2                            | 2                             | Design -<br>Conceptual  | Aug-23                     |
| Storm Water                                                                    |                   |                    |                  |                 |                              |                               |                         |                            |
| 102975 - Greenfield Acres Drainage PH4                                         | Wellbaum, Michael | Young, Linda       | Flood Mitigation | 2020 RB         | 2                            | 2                             | Construction - M&C      | Jun-23                     |