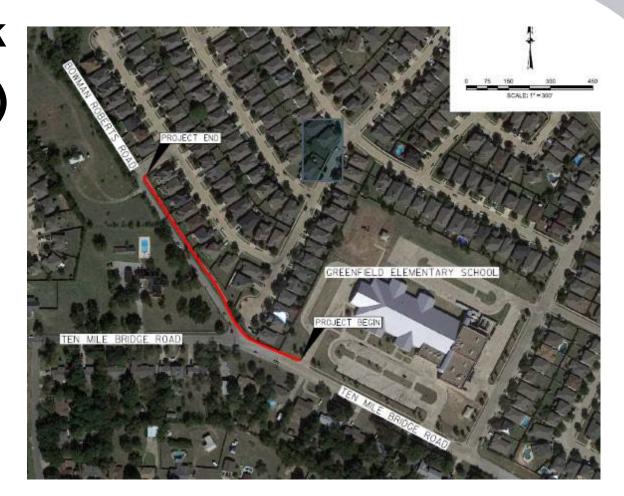

# Bowman Roberts Road Sidewalk (Ten Mile Bridge-Corral Reef Dr)

- Scope:
  - New sidewalk to provide connectivity between nearby neighborhood and Greenfield Elementary School EM-S ISD
- Next Steps: 30% Design Review
- Construction Start: Aug 2023
- Estimated Construction Complete: Jan 2024
- Fund: \$275k (Design) \$520k 2022 Bond (Construction)