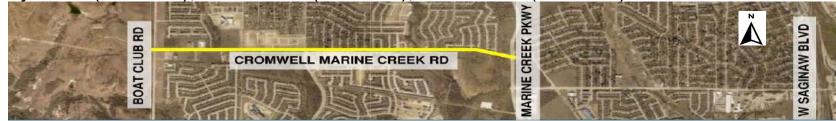

#### Cromwell Marine Creek Blvd- Boat Club to Marine Creek Pkwy

- Description and Purpose:
  - Construction of 2.18 miles of a 4-lane divided thoroughfare with curb and gutter, drainage, streetlights, and shared paths
- Estimated cost: \$37,240,000
- Next Steps:
  - I. 90% Design
  - II. CMAR preconstruction services
  - III. Complete ROW Acquisition/Utility Relocation
- Construction Start: Dec 2023
- Estimated Completion: Dec 2025
- Funding: 2021 Tarrant County Bond (\$13.91M), 2022 Bond (\$10.97M), 2018 Bond (\$12.36M)