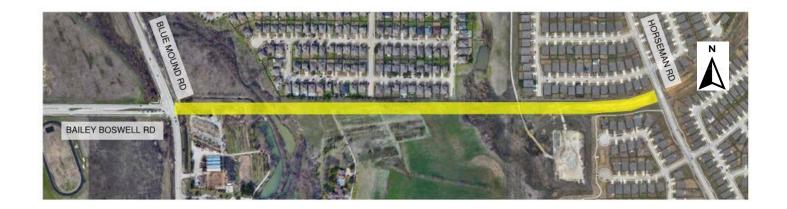

#### Bailey Boswell Rd - Blue Mound Rd to Horseman Rd

- Scope:
  - Design and ROW for 0.7 miles of a 4-lane divided thoroughfare with curb and gutter, drainage, streetlights, and shared paths. Construction not funded at this time.
- Estimated Design complete: Summer 2024
- Next Step: Complete negotiations with developer to undertake design
- Estimated total project cost: \$40,000,000 (design, ROW, etc. as well as construction)
- Opportunities: P3 negotiations with the developer for design and construction of 2 lanes in the near term
- Funding: 2022 Bond (\$1M)