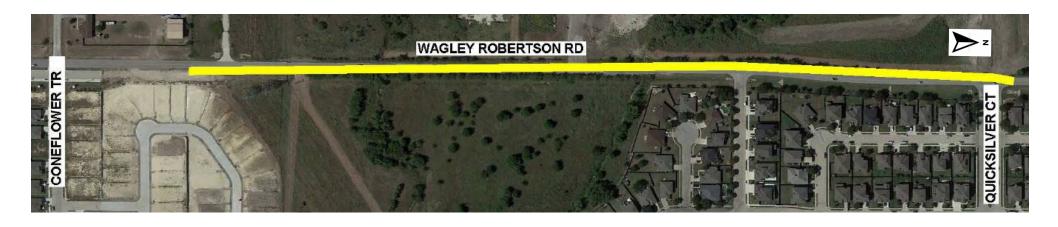

#### Wagley Robertson Rd (Coneflower Tr to Quicksilver Ct)

- Description and Purpose:
  - Design and construction of 0.45 miles of a 5-lane undivided thoroughfare with curb and gutter, drainage, streetlights, and shared paths.
- Estimated cost: \$20,000,000
- Next Step: Design builder procurement
- Construction start date: TBD
- Funding: 2022 Bond (\$11M), Stormwater Fund (\$5M), Legacy Funds (\$4M)