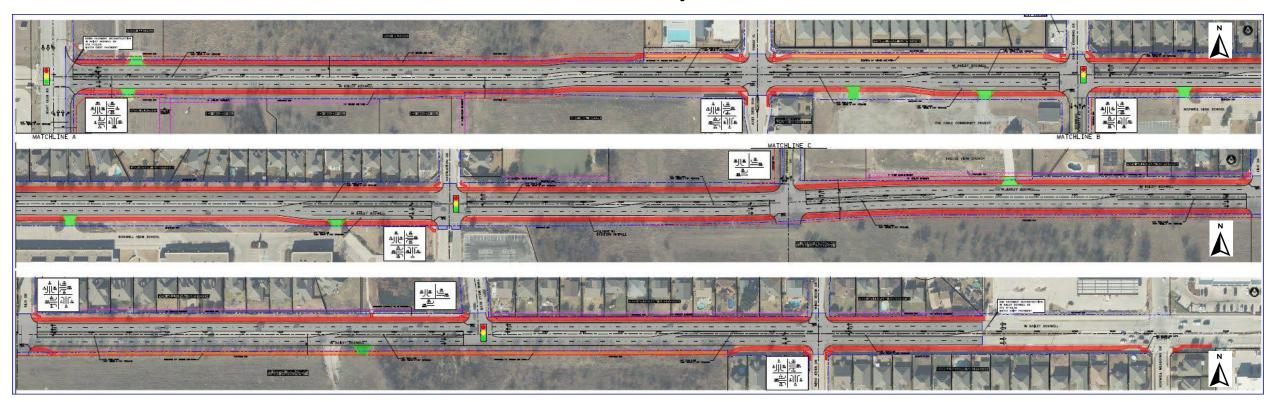

#### Capital Delivery Projects in NWFWA

| Project Name                                                                   | Project Manager   | Program<br>Manager | Project Type     | Bond<br>Program | Council<br>District<br>(OLD) | Future<br>Council<br>District | Project Status          | Est.<br>Construction Start |
|--------------------------------------------------------------------------------|-------------------|--------------------|------------------|-----------------|------------------------------|-------------------------------|-------------------------|----------------------------|
| Arterials                                                                      |                   |                    |                  |                 |                              |                               |                         |                            |
| 101009-2 - Bonds Ranch Phase 2 Part 2 (intersection at FM 156 and Bonds Ranch) | McInnes, Brendan  | Allen, Chad A      | Arterials        | 2018 BP         | 7                            | 10                            | Construction            | Apr-22- Apr 23             |
| 100459 - Harmon Rd                                                             | Ayala, Alex       | Lopez, Raul        | Arterials        | 2018 BP         | 7                            | 4                             | Construction            | Mar-21-June 23             |
| 101013 - Golden Triangle Improvements (I-35 to Misty Redwood Trail)            | Kastendick, David | Lopez, Raul        | Arterials        | 2018 BP         | 7                            | 4,10                          | Design - Final          | Apr-24                     |
| 101014 - Avondale Haslet (Willow Springs Rd to Eastern City Limits)            | Aiton, Mitch      | Lopez, Raul        | Arterials        | 2018 BP         | 7                            | 10                            | Design - Final          | May-25                     |
| 103299 - W J Boaz Rd West Half                                                 | Ayala, Alex       | Lopez, Raul        | Arterials        | 2022 BP         | 2,7                          | 7                             | Design - Final          | Mar-25                     |
| 103278-Bonds Ranch Road                                                        | Ayala, Alex       | Lopez, Raul        | Arterials        | 2022 BP         | 2,7                          | 10                            | Design - Final          | Jun-25                     |
| 101012 - Cromwell Marine Creek (Boat Club Rd - Marine Creek) (CMAR)            | Ayala, Alex       | Lopez, Raul        | Arterials        | 2018 BP         | 2                            | 2,7                           | Design - Final          | Dec-23                     |
| 104153 - Bailey Boswell(Boat Club to Wind River)                               | Kastendick, David | Lopez, Raul        | Arterials        | 2022 BP         | 7                            | 7                             | Design -<br>Conceptual  | Oct-25                     |
| 104154- Wagley Robertson Rd(Quicksilver Ct. to Coneflower Trail)(Design Only)  | Kastendick, David | Lopez, Raul        | Arterials        | 2022 BP         | 7                            | 7,10                          | Design<br>Procurement   | TBD                        |
| 103300 - Heritage Trace Pkwy 1 (Wagley Robertson to Bus 287-Saginaw Blvd)      | Radovich, Brad    | Lopez, Raul        | Arterials        | 2022 BP         | 7                            | 7                             | Design Procure ment     | TBD                        |
| 104152 -Bailey Boswell (Blue M-Horseman) Design- ROW-                          | McCoy, Mark       | Lopez, Raul        | Arterials        | 2022 BP         | 2                            | 7                             | By Developer            | -                          |
| Mobility                                                                       |                   |                    |                  |                 |                              |                               |                         |                            |
| 101585-1 - NW Loop 820 & Marine Creek Pkwy - Phase 1                           | Shrestha, Iskal   | Allen, Chad A      | Intersections    | 2018 BP         | 2                            | 2                             | Construction            | Sep-22-July 23             |
| 101585-2 - NW Loop 820 & Marine Creek Pkwy - Phase 2                           | Shrestha, Iskal   | Allen, Chad A      | Intersections    | 2018 BP         | 2                            | 2                             | Design -<br>Preliminary | Dec-24                     |
| 104216- Bowman Roberts Rd from Ten Mile Bridge Rd to Corral Reef Dr            | Kastendick, David | Allen, Chad A      | Sidewalks        | 2022 BP         | 2                            | 2                             | Design -<br>Conceptual  | Aug-23                     |
| Storm Water                                                                    |                   |                    |                  |                 |                              |                               |                         |                            |
| 102975 - Greenfield Acres Drainage PH4                                         | Wellbaum, Michael | Young, Linda       | Flood Mitigation | 2020 RB         | 2                            | 2                             | Construction - M&C      | Jun-23                     |