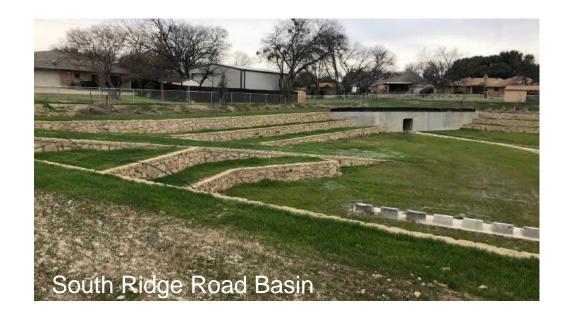

#### **Greenfield Acres Drainage Improvements**

**Purpose:** Addresses home and property flooding by providing regional detention and a storm drain pipe and inlet network in 4 phases

Phase 1, 2, & 3: Complete

**Phase 4:** Construction expected to start May 2023 (see yellow highlights)

Total Project Cost (all phases): \$16.8M